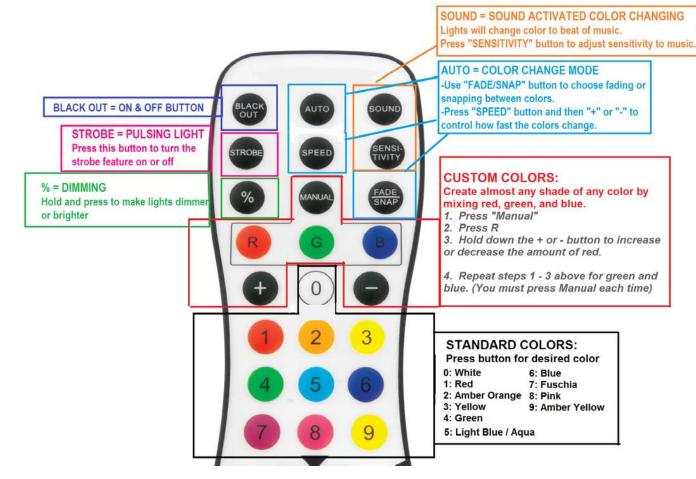

## PROGRAM COLORS USING REMOTE

- 1. Turn each light "ON" using the power switch on the back of the light.
- 2. Point remote control at front of uplight (side with light bulbs) to program colors. *TIP: Set colors ahead of time; power lights off until event starts. Lights will retain color in memory.*